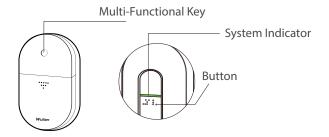

#### **Features**

- 1. Communication Mode: IEEE 802.15.4 (ZigBee/SmartRoom).
- 2. Support emergency alarm and remote push notification.
- 3. Small size, no wiring, portable.
- 4. Low power consumption and energy saving.
- 5. Adopt high impact-resisting materials solid and durable.