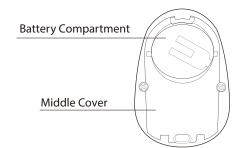

### **Parameter**

| Power Parameter:              | DC 3V                                              |
|-------------------------------|----------------------------------------------------|
| Standby Current:              | <3μA                                               |
| Power Supply:                 | CR2450*2, Button Battery                           |
| Bandwidth:                    | 2.405~2.480GHz                                     |
| Communication Distance:       | 100m (depend on specific environmental conditions) |
| Installation Method:          | Portable Type                                      |
| Working Temperature/Humidity: | -10 ~+45 /≤95%RH (noncondensing)                   |
| Material & Color:             | PC+ABS, Black                                      |
| Dimensions (L*W*H):           | 56.9*40.2*14 (mm)                                  |
| Net Weight:                   | 15g                                                |
| Gross Weight:                 | 60g                                                |
|                               |                                                    |