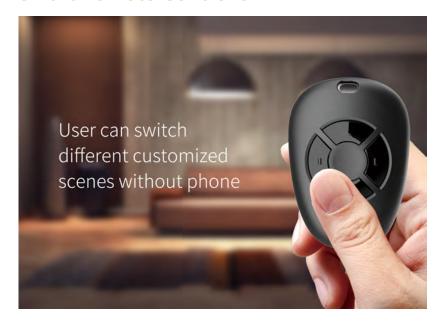

### Overview

It can be used with presetting scene on the App as a remote controller;
User can switch different customized scenes without phone;
It is operated easily to take care of family members, and also applies to the front door, bedroom, living room, etc.