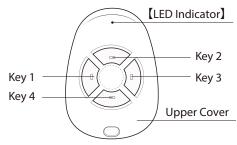

#### **Features**

- 1. Communication Mode: IEEE 802.15.4 (ZigBee/SmartRoom).
- 2. It can be used with presetting scene on the App as a remote controller. So user can switch different customized scenes without phone. It is operated easily to take care of family members.
- 3. It can bind with Smart Lock to realize double unlocking.
- 4. Fashionable and compact design, portable.